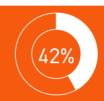

YOUR MAINTENANCE APPROACH HAS A VERY BIG IMPACT IN THE WAY YOU CAN REDUCE DOWNTIME...

Companies Experience Unplanned Downtime

Unplanned downtime due to machine failure

Companies have "predictive" maintenance